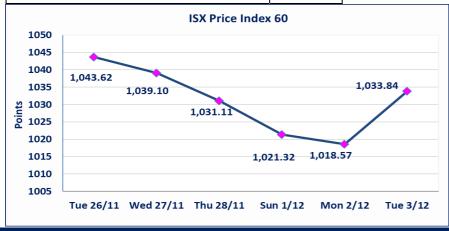

Value and Valuma

| ISX Index 60         | 1033.84 |
|----------------------|---------|
| Previous ISX Index60 | 1018.57 |
| Change %             | 1.50    |
| Change               | 15.27   |

| ISX Index 15         | 1150.98 |
|----------------------|---------|
| Previous ISX Index15 | 1136.15 |
| Change %             | 1.31    |
| Change               | 14.83   |