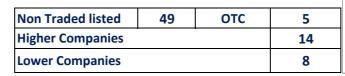

| Listed Companies               | 104        | ОТС | 6 |
|--------------------------------|------------|-----|---|
| <b>Traded Listed Companies</b> | <b>3</b> 9 | ОТС | 1 |
| AGM Companies                  |            |     | 9 |
| Suspended Companies            |            |     | 7 |