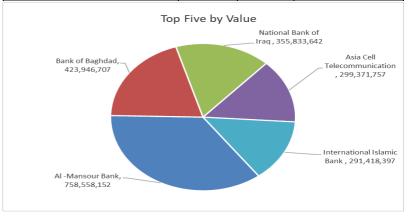

#### The most active companies in term of traded volume and value

#### **Traded Value**

| Company Name                | Closing<br>Price | Change<br>(%) | Traded Value |
|-----------------------------|------------------|---------------|--------------|
| Al -Mansour Bank            | 1.970            | 1.03          | 758,558,152  |
| Bank of Baghdad             | 4.170            | 2.96          | 423,946,707  |
| National Bank of Iraq       | 3.710            | 3.06          | 355,833,642  |
| Asia Cell Telecommunication | 12.150           | 1.25          | 299,371,757  |
| International Islamic Bank  | 0.290            | 0.00          | 291,418,397  |