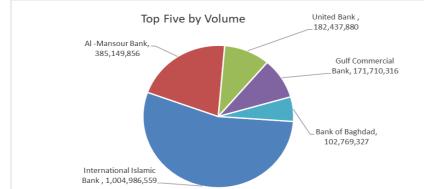

#### The most active companies in term of traded volume and value

#### **Traded Volume**

| Company Name                | Closing<br>Price | Change (%) | Traded Volume |
|-----------------------------|------------------|------------|---------------|
| International Islamic Bank  | 0.290            | 0.00       | 1,004,986,559 |
| Al -Mansour Bank            | 1.970            | 1.03       | 385,149,856   |
| United Bank                 | 0.050            | 0.00       | 182,437,880   |
| <b>Gulf Commercial Bank</b> | 0.290            | 3.57       | 171,710,316   |
| Bank of Baghdad             | 4.170            | 2.96       | 102,769,327   |