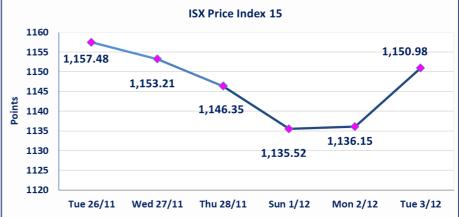

Value and Valuma

| ISX Index 60         | 1033.84 |
|----------------------|---------|
| Previous ISX Index60 | 1018.57 |
| Change %             | 1.50    |
| Change               | 15.27   |

| ISX Index 15         | 1150.98 |
|----------------------|---------|
| Previous ISX Index15 | 1136.15 |
| Change %             | 1.31    |
| Change               | 14.83   |